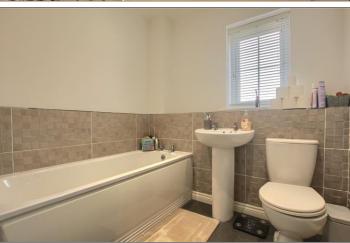

With radiator.

BEDROOM THREE - 2.24m x 1.88m (7'4" x 6'2")

With radiator.

BATHROOM - 2.06m x 1.9m (6'9" x 6'3")

With close coupled WC, pedestal wash hand basin, bath, large chrome towel radiator, spotlights in the ceiling, extractor fan, and laminate flooring.