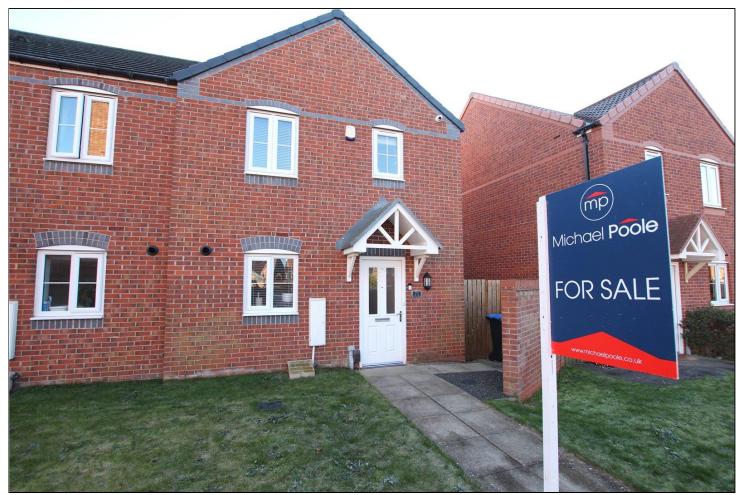

# SCHOLARS RISE, THE OVAL, MIDDLESBROUGH, TS4 3RP

- Southerly Facing Rear Garden
- Within Walking Distance of James Cook University Hospital
- Off Street Parking for Two Cars
- UPVC Double Glazed Windows
- Gas Central Heating with a Combi Boiler
- Master Bedroom with En-Suite Shower Room
- Ground Floor WC

Offers Over £159,950

Michael Poole sales) lettings) auctions

Ideal for first time buyers and young couples alike and Within walking distance of James Cook University Hospital.

The property comprises entrance hall, WC, kitchen, and lounge/dining room. On the first floor there are three bedrooms with the master having an en-suite and a family bathroom. Externally there is two designated off street parking spaces, a neat open plan lawned front garden and to the rear a southerly facing garden with lawn and patio.