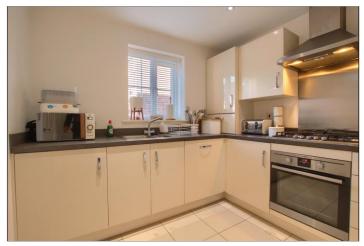

## KITCHEN - 3.35m x 2.67m (11' x 8'9")

With cream high gloss wall, drawer, and floor units, woodgrain effect worktop, electric oven, five ring gas hob with stainless steel extractor fan and stainless steel splashback, integrated fridge freezer, integrated dishwasher, one and a half bowl stainless steel sink unit, spotlights to the ceiling, tiled flooring, and radiator.