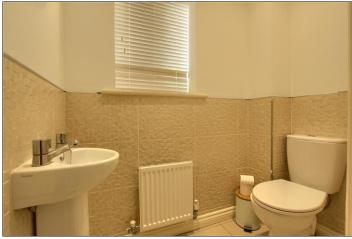

#### WC

With close coupled WC, pedestal wash hand basin, radiator, part tiled walls, tiled floor, and spotlights to the ceiling.