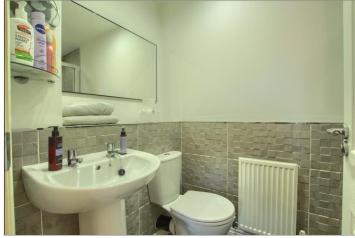

#### WC

With close coupled WC, pedestal wash hand basin, radiator, part tiled walls, tiled floor, and spotlights to the ceiling.