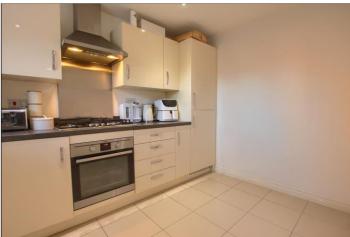

## KITCHEN - 3.35m x 2.67m (11' x 8'9")

With cream high gloss wall, drawer, and floor units, woodgrain effect worktop, electric oven, five ring gas hob with stainless steel extractor fan and stainless steel splashback, integrated fridge freezer, integrated dishwasher, one and a half bowl stainless steel sink unit, spotlights to the ceiling, tiled flooring, and radiator.