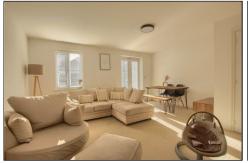

## LOUNGE/DINER - 4.83m x 4.17m (15'10" x 13'8")

With radiator, built-in storage cupboard under the stairs and patio door to the rear garden.