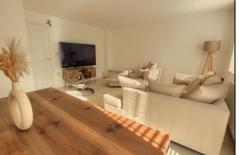

## LOUNGE/DINER - 4.83m x 4.17m (15'10" x 13'8")

With radiator, built-in storage cupboard under the stairs and patio door to the rear garden.