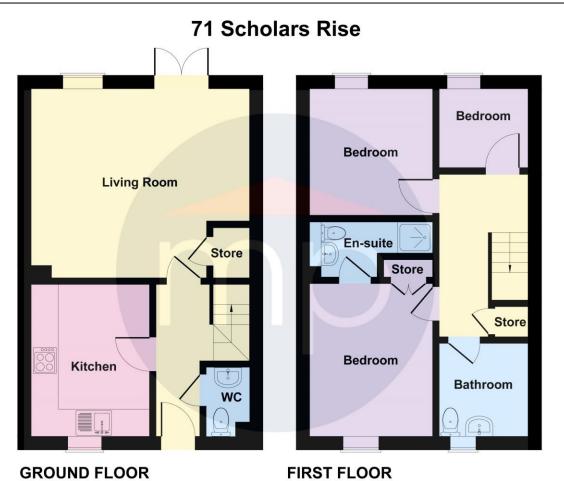

## **GROUND FLOOR**

## **ENTRANCE HALL**

White composite entrance door, tiled flooring, staircase to the first floor and radiator.

#### WC

With close coupled WC, pedestal wash hand basin, radiator, part tiled walls, tiled floor, and spotlights to the ceiling.

## KITCHEN - 3.35m x 2.67m (11' x 8'9")

With cream high gloss wall, drawer, and floor units, woodgrain effect worktop, electric oven, five ring gas hob with stainless steel extractor fan and stainless steel splashback, integrated fridge freezer, integrated dishwasher, one and a half bowl stainless steel sink unit, spotlights to the ceiling, tiled flooring, and radiator.

## LOUNGE/DINER - 4.83m x 4.17m (15'10" x 13'8")

With radiator, built-in storage cupboard under the stairs and patio door to the rear garden.

## **FIRST FLOOR**

#### LANDING

With storage cupboard and access to the fully boarded loft via drop down ladder.

BEDROOM ONE - 3.38m x 2.72m (11'1" x 8'11")

With radiator and fitted units.

**TO VIEW:** Tel: 01642 254222 64-66 Borough Road, Middlesbrough, TS1 2JH

## EN-SUITE - 2.67m x 1.22m (8'9" x 4')

With close coupled WC, pedestal wash hand basin, shower cubicle with electric shower, spotlights to the ceiling, and extractor fan.

BEDROOM TWO - 2.8m x 2.54m (9'2" x 8'4")

With radiator.

BEDROOM THREE - 2.24m x 1.88m (7'4" x 6'2")

With radiator.

BATHROOM - 2.06m x 1.9m (6'9" x 6'3")

With close coupled WC, pedestal wash hand basin, bath, large chrome towel radiator, spotlights in the ceiling, extractor fan, and laminate flooring.

# SCHOLARS RISE, TS4 3RP

Not to Scale. Produced by The Plan Portal 2024

For Illustrative Purposes Only.

The information provided about this property does not constitute or form part of an offer or contract, nor may be it be regarded as representations. All interested parties must verify accuracy and your solicitor must verify tenure and lease information, fixtures and fittings and, where the property has been recently constructed, extended or converted, that planning/building regulation consents are in place. All dimensions are approximate and quoted for guidance only, as are floor plans which are not to scale, and their accuracy cannot be confirmed. Reference to appliances and/or services does not imply that they are necessarily in working order or fit for the purpose. We offer our clients an optional conveyancing service, through panel conveyancing firms, via MWU and we receive on average a referral fee of one hundred and thirty pounds, only on completion of the sale. If you do use this service, the referral fee is included within the amount that you will be quoted by our suppliers. All quotes will also provide details of referral fees payable.