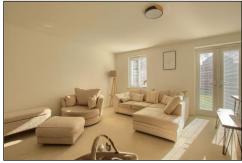

## LOUNGE/DINER - 4.83m x 4.17m (15'10" x 13'8")

With radiator, built-in storage cupboard under the stairs and patio door to the rear garden.